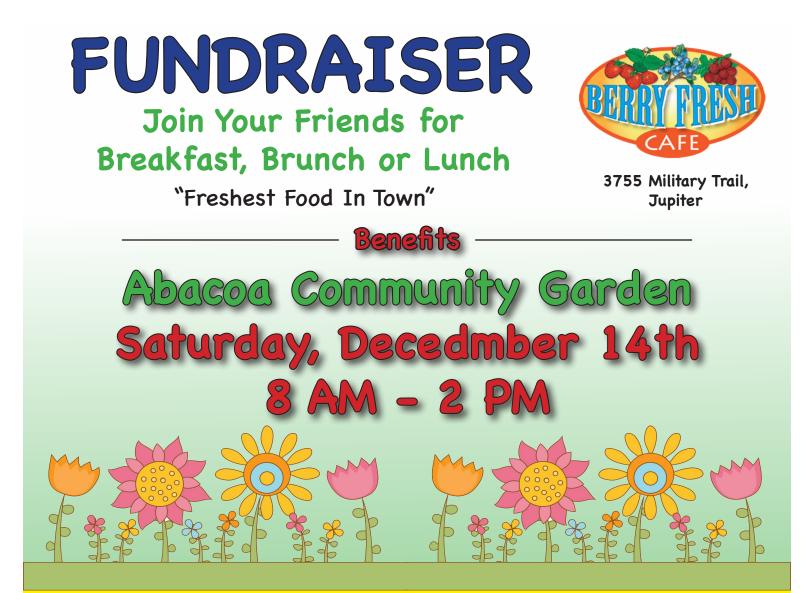

### Banana & Blueberries Foster French Toast

Challah bread french toast stuffed with fresh bananas & blueberries sauteed in a sauce of butter, brown sugar, cinnamon & dark rum.