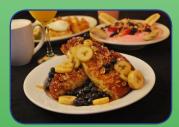

## OMG Homemade Corned Beef Hash

Slow roasted brisket, chopped with trio of peppers over potatoes. Grilled and served with 2 eggs. Your choice of toast and a side.