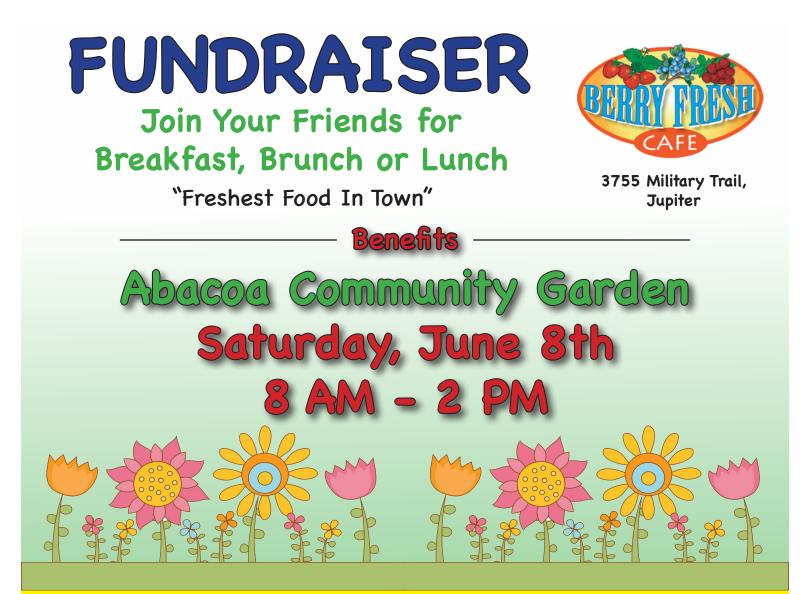

## Banana & Blueberries Foster French Toast

Challah bread french toast stuffed with fresh bananas & blueberries sauteed in a sauce of butter, brown sugar, cinnamon & dark rum.