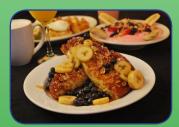

#### OMG Homemade Corned Beef Hash

Slow roasted brisket, chopped with trio of peppers over potatoes. Grilled and served with 2 eggs. Your choice of toast and a side.