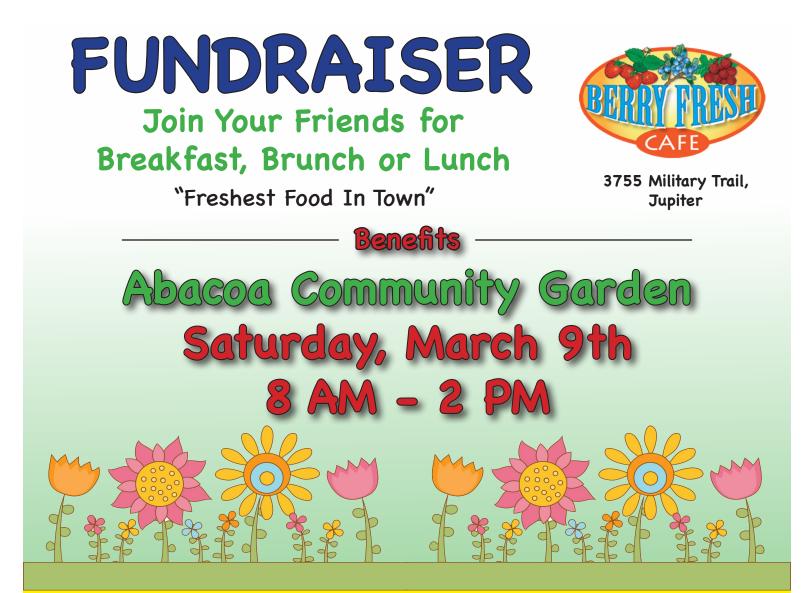

### Banana & Blueberries Foster French Toast

Challah bread french toast stuffed with fresh bananas & blueberries sauteed in a sauce of butter, brown sugar, cinnamon & dark rum.