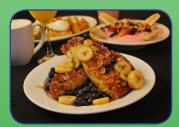

### OMG Homemade Corned Beef Hash

Slow roasted brisket, chopped with trio of peppers over potatoes. Grilled and served with 2 eggs. Your choice of toast and a side.